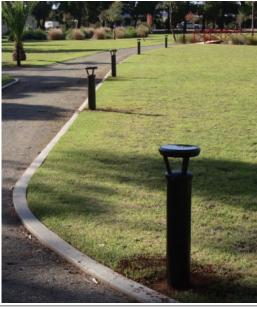

#### **Product:**

FirstLight PLB 4300K black bollards.

The PLB series solar powered LED bollard is an ideal choice for low level architectural and commercial pathway and landscape lighting applications. The optics aim the light down towards the ground with optional light distribution of Type III or Type V.