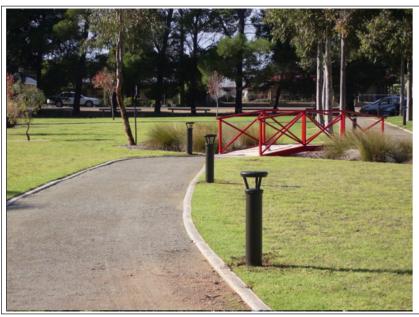

#### **Operating Profile:**

Dusk till dawn.

Known for it's horse racing carnival and it's interest and support for the arts, the town of Balaklava has installed 30 FirstLight PLB bollards at the town park. Located on the banks of the Wakefield River, 92km north of Adelaide, Balaklava is administered by the Wakefield Regional Council.

The council were looking for a lighting solution for the park which would put light on the ground for the pathways of the caravan park and a skate park. They were attracted to consider solar because solar bollards are easy to install, requiring no trenching or cabling. They also required a bollard of robust construction, able to withstand a harsh outback climate while also offering an elegant appearance. The FirstLight PLB bollard met all of those requirements.

The PLB series solar powered LED bollard is an ideal choice for low level architectural and commercial pathway and landscape lighting applications. The optics aim the light down towards the ground with optional light distribution of Type III or Type V.