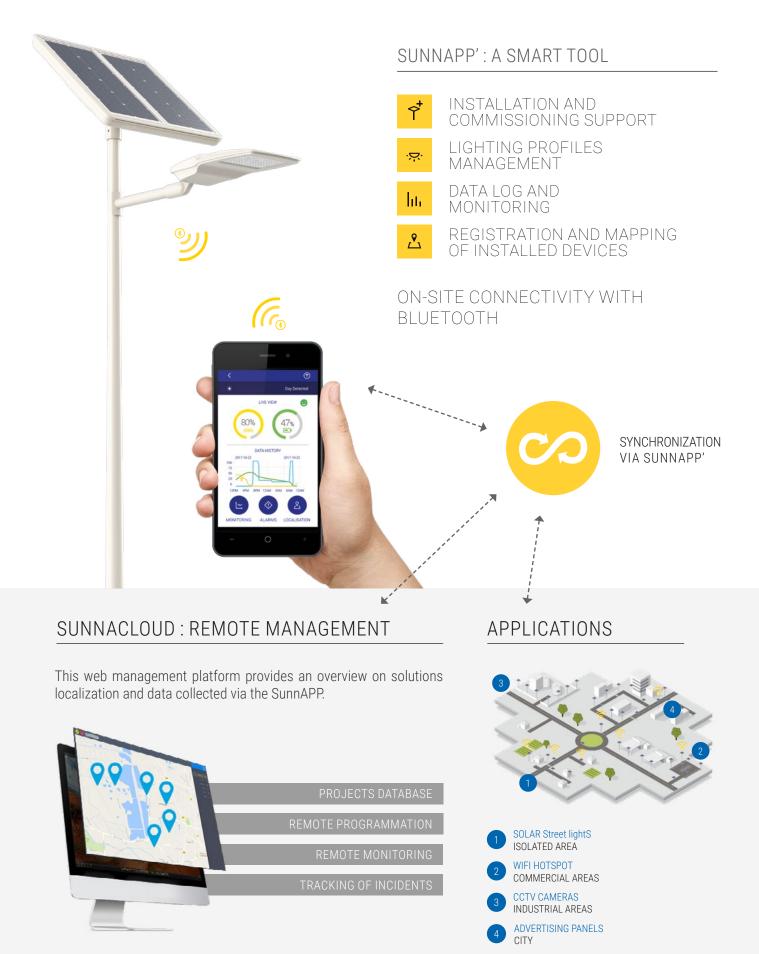

## HOW DOES IT WORK ?

#### EMBEDDED SOLAR PANELS

Solar panels transform solar energy into electrical energy during the day. They are embedded in our solutions making them theft proof. An anti-dust and self cleaning coating protects them against dust accumulation.

### AN INNOVATIVE NIMH BATTERY

The battery stores the electric energy produced during the day and powers the LED module at night.

#### A SMART ELECTRONIC BOARD: THE SUNNACORE

Our battery management system (BMS) has a patented algorithm to precisely manage energy collection and use to preserve the battery during its 12 year life time. Our BMS is also equipped with an incorporated Bluetooth function

#### HIGH POWER LED MODULE

Sunna LED modules are powerful, with the best Lumen/Watt ratio on the market: 164 lm/W.

#### A SMART LIGHTING PROFILE

The Sunnacore controls the LED modules using a smart lighting profile to avoid blackouts during the night. Nights are divided into 3 phases during which lighting levels will adjust depending on the battery charge.

## MORE THAN A SOLAR STREET LIGHT: A SOURCE OF INCOME

Our solar street lights can power many smart city applications: advertisements with back lighting, wifi hotspot, CCTV camera... Sunna Design offers the first public lighting solution which allows you not only to save money on electricity but can generate profits too.

WIFI HOTSPOT

CCTV CAMERA

## ADVERTISING

These solutions are made on demand. Specifications will depend on the need. Please contact our team to have more information