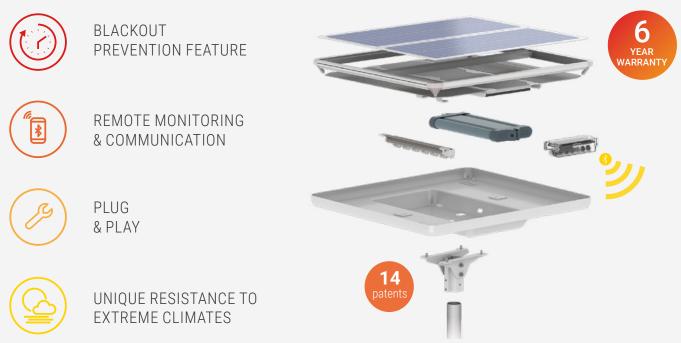

#### EMBEDDED SOLAR PANELS

Solar panels transform solar energy into electrical energy during the day. They are embedded in our solutions making them theft proof. An anti-dust and self cleaning coating protects them against dust accumulation.

### AN INNOVATIVE NIMH BATTERY

The battery stores the electric energy produced during the day and powers the LED module at night.

#### A SMART ELECTRONIC BOARD: THE SUNNACORE

Our battery management system (BMS) has a patented algorithm to precisely manage energy collection and use to preserve the battery during its 12 year life time. Our BMS is also equipped with an incorporated Bluetooth function

#### HIGH POWER LED MODULE

Sunna LED modules are powerful, with the best Lumen/Watt ratio on the market: 164 lm/W.

#### A SMART LIGHTING PROFILE

The Sunnacore controls the LED modules using a smart lighting profile to avoid blackouts during the night. Nights are divided into 3 phases during which lighting levels will adjust depending on the battery charge.

Thanks to dynamic and smart energy management, our solutions will work all year long and in any weather condition.

\* Available with motion sensor \*\* These solutions will be defined according to project specifications