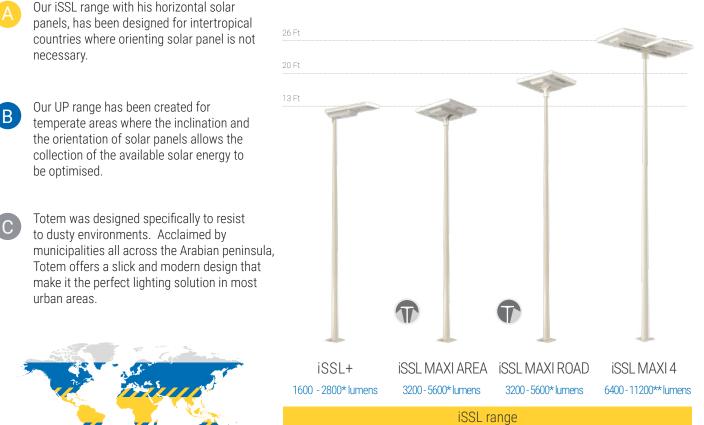

## **PRODUCT RANGE**

## HOW DOES IT WORK ?

#### EMBEDDED SOLAR PANELS

Solar panels transform solar energy into electrical energy during the day. They are embedded in our solutions making them theft proof. An anti-dust and self cleaning coating protects them against dust accumulation.

### AN INNOVATIVE NIMH BATTERY

The battery stores the electric energy produced during the day and powers the LED module at night.

#### A SMART ELECTRONIC BOARD: THE SUNNACORE

Our battery management system (BMS) has a patented algorithm to precisely manage energy collection and use to preserve the battery during its 12 year life time. Our BMS is also equipped with an incorporated Bluetooth function

#### HIGH POWER LED MODULE

Sunna LED modules are powerful, with the best Lumen/Watt ratio on the market: 164 lm/W.