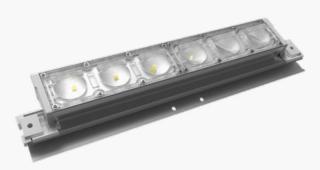

#### HIGH POWER LED MODULE

Sunna LED modules are powerful, with the best Lumen/Watt ratio on the market: 164 lm/W.