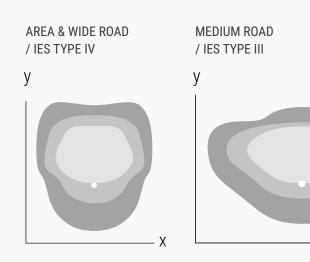

## OUR LENSES

Each project is unique. Our solutions are equipped with 3 types of lenses that allow our lighting design engineers to adapt the light pattern to your type of project in order to optimize the number of solutions required.