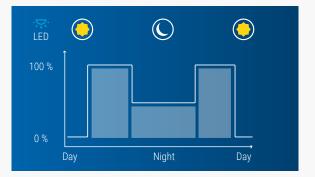

#### A SMART LIGHTING PROFILE

The Sunnacore controls the LED modules using a smart lighting profile to avoid blackouts during the night. Nights are divided into 3 phases during which lighting levels will adjust depending on the battery charge.

Thanks to dynamic and smart energy management, our solutions will work all year long and in any weather condition.

\* Available with motion sensor \*\* These solutions will be defined according to project specifications